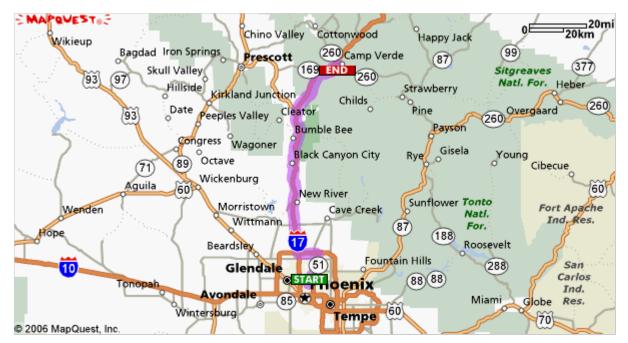

- Start: 6040 N 15th St Phoenix, AZ 85014-2430, US
- End: [1580-1703] W Highway 260 Camp Verde, AZ 86322, US

Notes:

| Directions                                                                    | Distance         |
|-------------------------------------------------------------------------------|------------------|
| Total Est. Time: 1 hour, 22 minutes Total Est. Distance: 90.52                | miles            |
| <b>1:</b> Start out going SOUTH on N 15TH ST toward E ROVEY AVE.              | <0.1 miles       |
| 2: Turn LEFT onto E BETHANY HOME RD.                                          | 0.3 miles        |
| 3: Merge onto AZ-51 N via the ramp on the LEFT.                               | 10.8 miles       |
| 4: Take the AZ-101-LOOP W exit- EXIT 15B- on the LEFT.                        | 0.9 miles        |
| 5: Merge onto AZ-101 LOOP W.                                                  | 5.1 miles        |
| 6: Merge onto I-17 N via EXIT 23C-B toward FLAGSTAFF.                         | 72.3 miles       |
| 7: Take the AZ-260 exit- EXIT 287- toward AZ-89A / COTTONV<br>PAYSON.         | VOOD / 0.4 miles |
| 8: Turn RIGHT onto FINNIE FLAT RD / AZ-260.                                   | 0.3 miles        |
| <b>9:</b> End at <b>[1580-1703] W Highway 260</b><br>Camp Verde, AZ 86322, US |                  |
| Total Est. Time: 1 hour, 22 minutes Total Est. Distance: 90.52 m              | niles            |