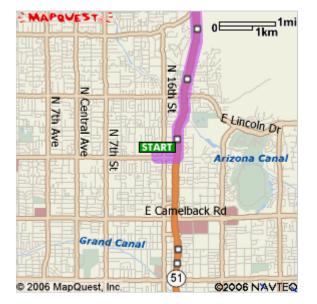

- Start: 6040 N 15th St Phoenix, AZ 85014-2430, US
- End: [1580-1703] W Highway 260 Camp Verde, AZ 86322, US

Notes:

| Directions                                                                    | Distance         |
|-------------------------------------------------------------------------------|------------------|
| Total Est. Time: 1 hour, 22 minutes Total Est. Distance: 90.52                | miles            |
| <b>1:</b> Start out going SOUTH on N 15TH ST toward E ROVEY AVE.              | <0.1 miles       |
| 2: Turn LEFT onto E BETHANY HOME RD.                                          | 0.3 miles        |
| 3: Merge onto AZ-51 N via the ramp on the LEFT.                               | 10.8 miles       |
| 4: Take the AZ-101-LOOP W exit- EXIT 15B- on the LEFT.                        | 0.9 miles        |
| 5: Merge onto AZ-101 LOOP W.                                                  | 5.1 miles        |
| 6: Merge onto I-17 N via EXIT 23C-B toward FLAGSTAFF.                         | 72.3 miles       |
| 7: Take the AZ-260 exit- EXIT 287- toward AZ-89A / COTTONV<br>PAYSON.         | VOOD / 0.4 miles |
| 8: Turn RIGHT onto FINNIE FLAT RD / AZ-260.                                   | 0.3 miles        |
| <b>9:</b> End at <b>[1580-1703] W Highway 260</b><br>Camp Verde, AZ 86322, US |                  |
| Total Est. Time: 1 hour, 22 minutes Total Est. Distance: 90.52 m              | niles            |