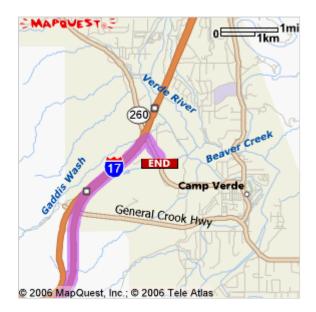

- Start: 6040 N 15th St Phoenix, AZ 85014-2430, US
- End: [1580-1703] W Highway 260 Camp Verde, AZ 86322, US

Notes:

| Directions                                                                    | Distance         |
|-------------------------------------------------------------------------------|------------------|
| Total Est. Time: 1 hour, 22 minutes Total Est. Distance: 90.52                | miles            |
| <b>1:</b> Start out going SOUTH on N 15TH ST toward E ROVEY AVE.              | <0.1 miles       |
| 2: Turn LEFT onto E BETHANY HOME RD.                                          | 0.3 miles        |
| 3: Merge onto AZ-51 N via the ramp on the LEFT.                               | 10.8 miles       |
| 4: Take the AZ-101-LOOP W exit- EXIT 15B- on the LEFT.                        | 0.9 miles        |
| 5: Merge onto AZ-101 LOOP W.                                                  | 5.1 miles        |
| 6: Merge onto I-17 N via EXIT 23C-B toward FLAGSTAFF.                         | 72.3 miles       |
| 7: Take the AZ-260 exit- EXIT 287- toward AZ-89A / COTTONV<br>PAYSON.         | VOOD / 0.4 miles |
| 8: Turn RIGHT onto FINNIE FLAT RD / AZ-260.                                   | 0.3 miles        |
| <b>9:</b> End at <b>[1580-1703] W Highway 260</b><br>Camp Verde, AZ 86322, US |                  |
| Total Est. Time: 1 hour, 22 minutes Total Est. Distance: 90.52 m              | niles            |