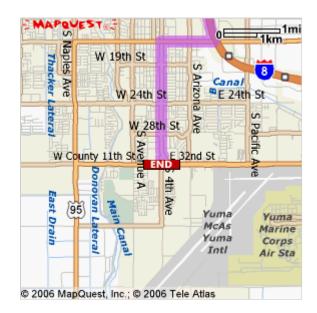

**Start: San Diego Zoo**: 619-234-3153

2920 Zoo Dr, San Diego, CA

92101, US

End: 3181 S 4th Ave

Yuma, AZ 85364-8195, US

| Directions                                                             |                                                               | Distance    |
|------------------------------------------------------------------------|---------------------------------------------------------------|-------------|
| Total Est. Time: 2 hours, 43 minutes Total Est. Distance: 173.84 miles |                                                               |             |
| START 1:                                                               | Start out going NORTHEAST on ZOO DR toward PARK BLVD.         | 0.3 miles   |
| 2:                                                                     | Turn LEFT onto PARK BLVD.                                     | 1.0 miles   |
| 3:                                                                     | Turn RIGHT onto EL CAJON BLVD.                                | 0.4 miles   |
| 4:                                                                     | Turn LEFT onto TEXAS ST.                                      | 0.8 miles   |
| 5:                                                                     | Merge onto I-8 E (Crossing into ARIZONA).                     | 167.9 miles |
| 2 6:<br>EXIT                                                           | Take the 16TH ST / US-95 exit- EXIT 2- toward SAN LUIS.       | 0.3 miles   |
| 7:                                                                     | Turn RIGHT onto US-95 / E 16TH ST.                            | 0.9 miles   |
| 8:                                                                     | Turn LEFT onto I-8 BL / 4TH AVE. Continue to follow I-8 BL E. | 1.8 miles   |
| 9:                                                                     | Turn RIGHT onto S 4TH AVE.                                    | <0.1 miles  |
| 10:                                                                    | End at <b>3181 S 4th Ave</b><br>Yuma, AZ 85364-8195, US       |             |
| Total Est. Time: 2 hours, 43 minutes Total Est. Distance: 173.84 miles |                                                               |             |

## End: 3181 S 4th Ave

Yuma, AZ 85364-8195, US